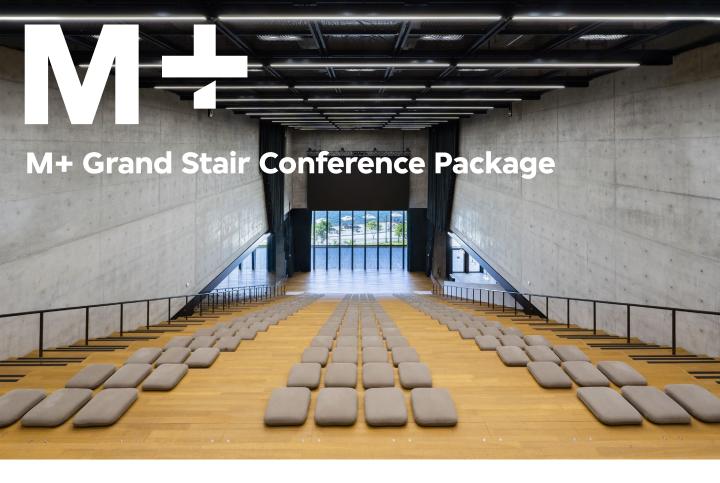

## This package includes the use of:

- M+ Grand Stair during your designated session<sup>1,2</sup> (including move-in and move-out schedule)
- 4 wireless handheld microphones
- Technical support during your designated session
- Built-in LED screen
- 200 seating cushions

| Designated Session                    | Package Fee     |
|---------------------------------------|-----------------|
| Half-day Session <sup>1</sup>         |                 |
| max 4 hours<br>between 8:00 and 16:59 | HKD 67,500 net  |
| Full-day Session <sup>2</sup>         |                 |
| max 8 hours<br>between 8:00 and 16:59 | HKD 116,000 net |