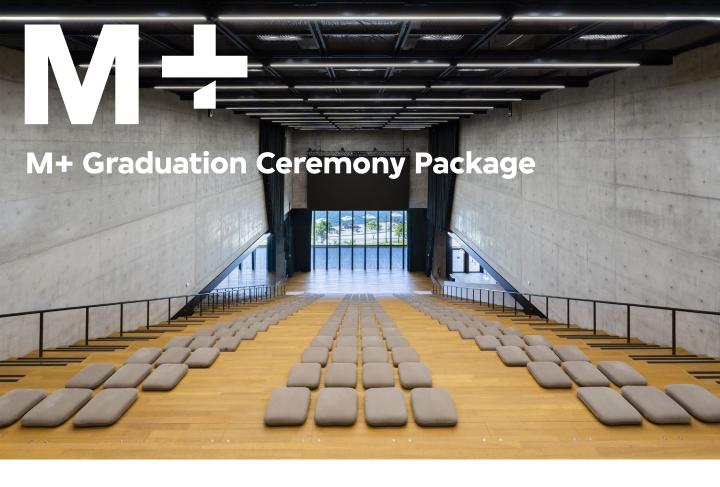

## This package includes the use of:

- M+ Grand Stair during your designated session<sup>1,2</sup> (including move-in and move-out schedule)
- 4 wireless handheld microphones
- Technical support during your designated session
- Built-in LED screen
- 200 seating cushions

| Designated Session                                                     | Available On                             | Package Fee    |
|------------------------------------------------------------------------|------------------------------------------|----------------|
| Half-day Session <sup>1</sup><br>max 4 hours<br>between 8:00 and 16:59 | Mondays–Thursdays<br>from June to August | HKD 44,500 net |
| Full-day Session <sup>2</sup><br>max 8 hours<br>between 8:00 and 16:59 | Mondays—Thursdays<br>from June to August | HKD 80,000 net |