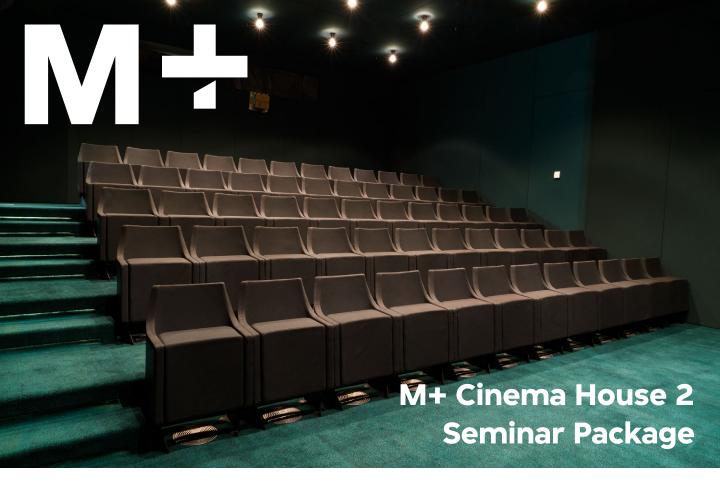

## This package includes the use of:

- M+ Cinema House 2 during your designated session<sup>1,2</sup> (including move-in and move-out schedule)
- 2 wireless handheld microphones
- Built-in projector & screen
- Technical support during your designated session
- 54 seats and 4 wheelchair spaces

| Designated Session                                                     | Available On             | Package Fee    |
|------------------------------------------------------------------------|--------------------------|----------------|
| Half-day Session <sup>1</sup><br>max 4 hours<br>between 8:00 and 17:59 | Tuesdays &<br>Wednesdays | HKD 15,200 net |
| Full-day Session <sup>2</sup><br>max 8 hours<br>between 8:00 and 17:59 | Tuesdays &<br>Wednesdays | HKD 29,000 net |