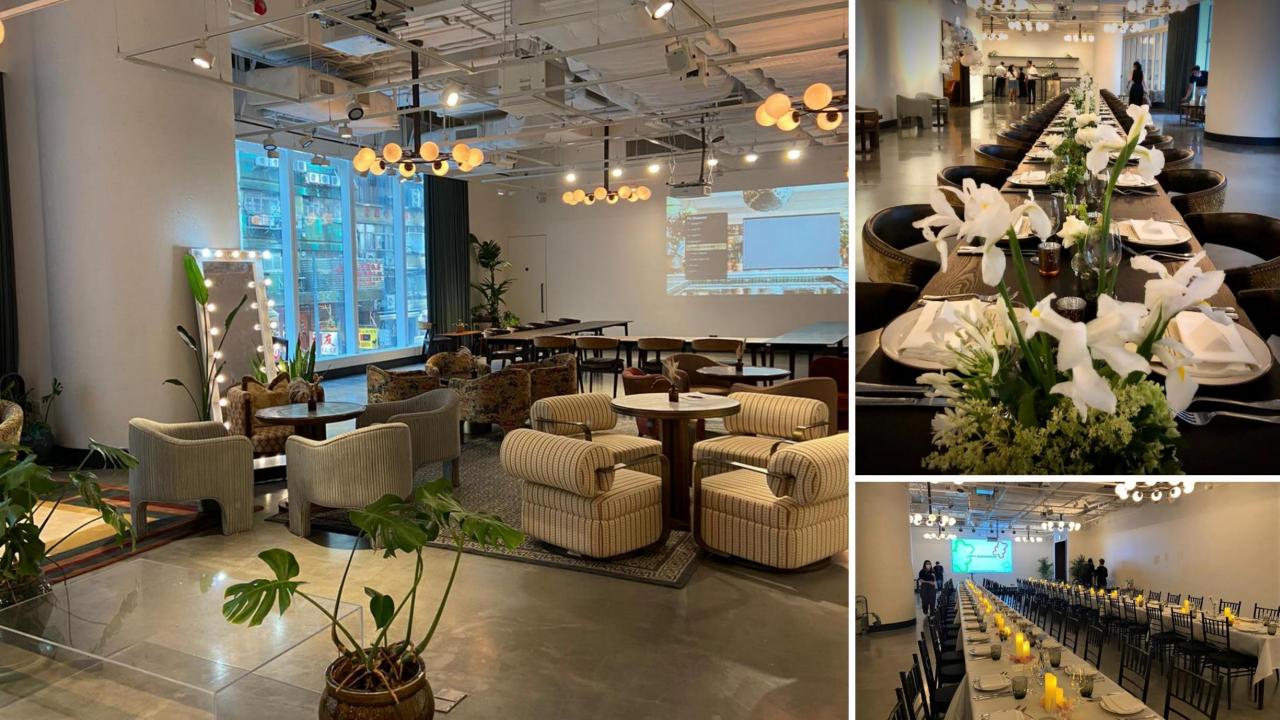

### House Studio

Dining set up (120 seats max)

### **House Studio**

Theatre style (120 seats max)

Due to COVID-19, government social distancing regulations apply.

Lounge set up (50 seats max)

Due to COVID-19, government social distancing regulations apply.