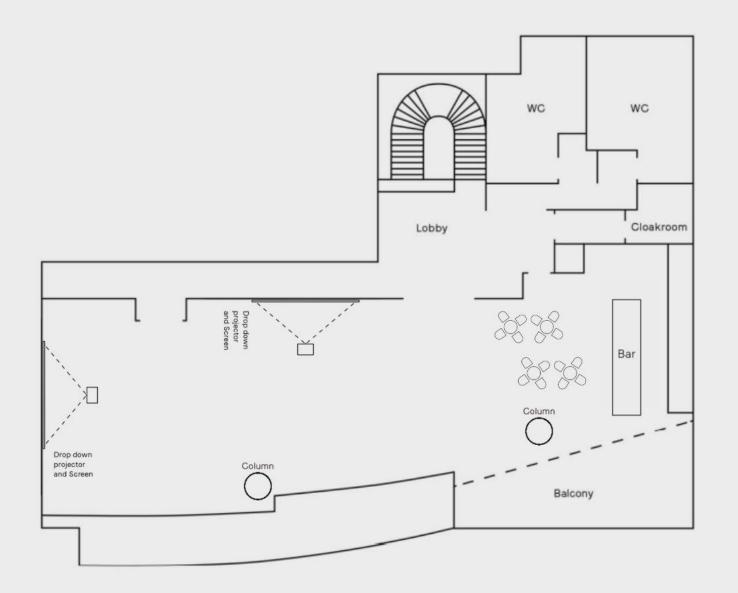

Floor to underside of lighting grid -3.175m Floor to underside of beam – 4.2m Floor to underside of slab – 4.8m

Length – 27.6m Width (at pantry) – 9.3m Width (at bar) – 7.5m

| Setup    | Capacity |
|----------|----------|
| Sitting  | 120      |
| Standing | 220      |