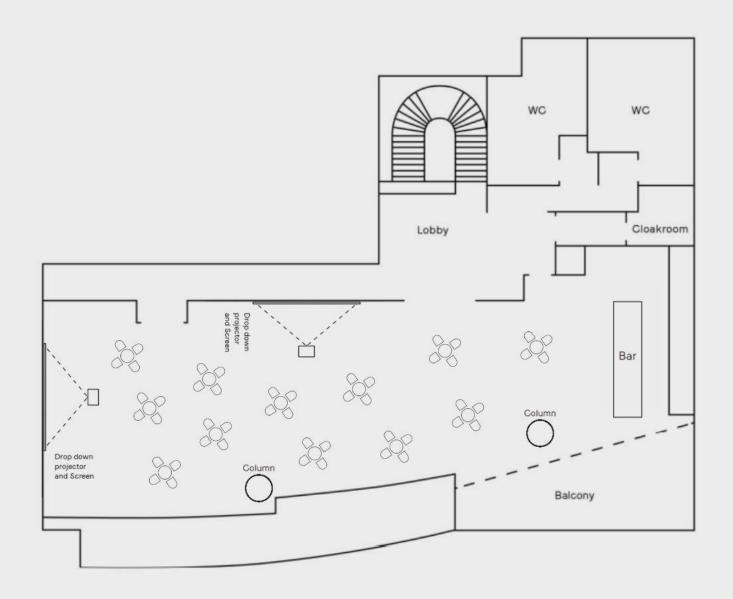

### **House Studio**

Theatre style (120 seats max)

Due to COVID-19, government social distancing regulations apply.

Lounge set up (50 seats max)

Due to COVID-19, government social distancing regulations apply.