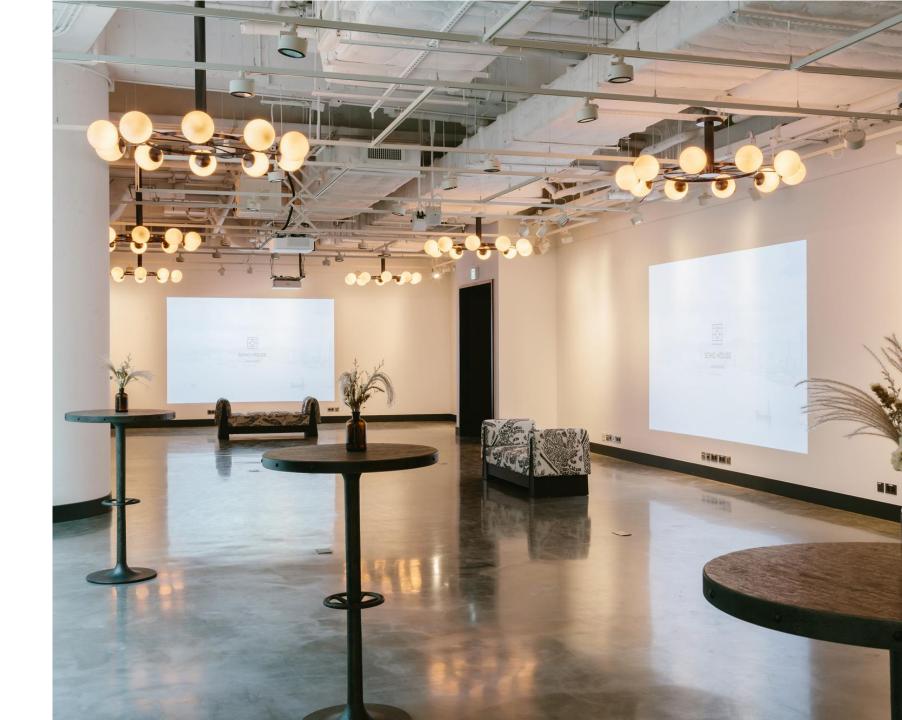

33 Des Voeux Road West, Sheung Wan, Hong Kong

privatehire.hongkong@sohohouse.com

House Studio is a 2,500 sqft event space open for booking to members and non-members, ideal for shows, exhibitions, and company events.

Floor to underside of lighting grid -3.175m Floor to underside of beam – 4.2m Floor to underside of slab – 4.8m

Length – 27.6m Width (at pantry) – 9.3m Width (at bar) – 7.5m

| Setup    | Capacity |
|----------|----------|
| Sitting  | 120      |
| Standing | 220      |