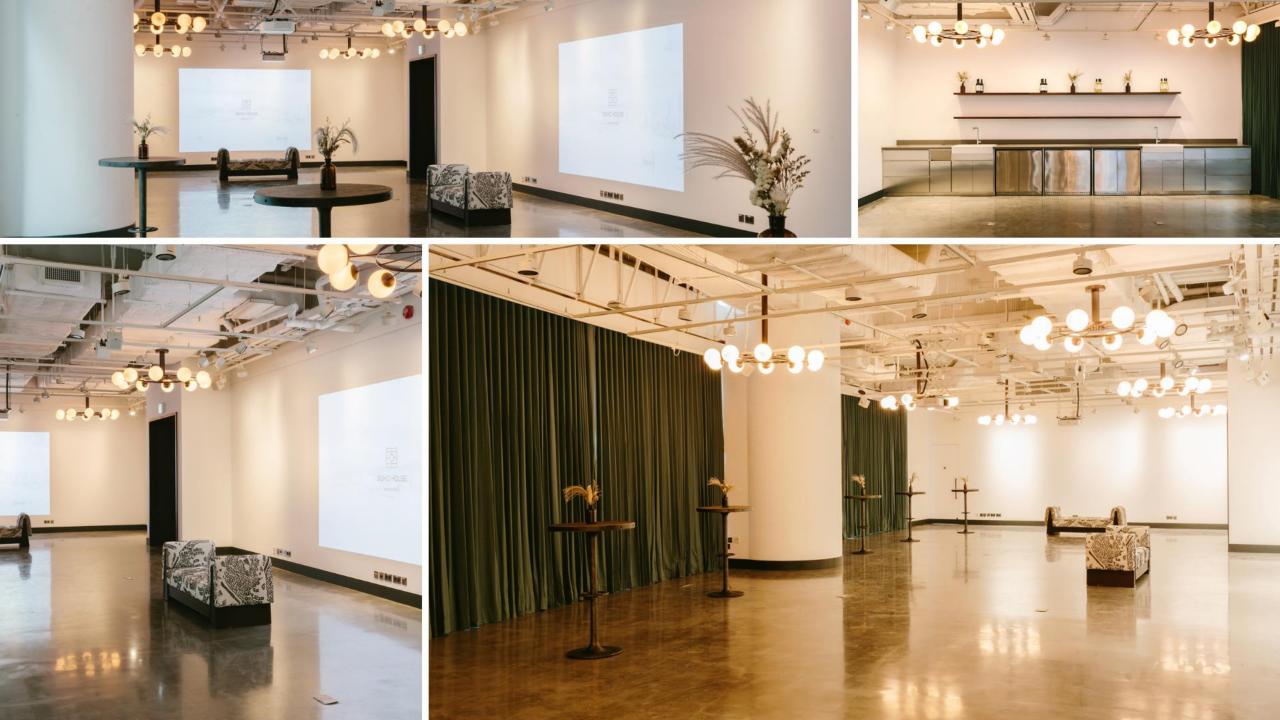

33 Des Voeux Road West, Sheung Wan, Hong Kong

privatehire.hongkong@sohohouse.com

House Studio is a 2,500 sqft event space open for booking to members and non-members, ideal for shows, exhibitions, and company events.

Floor to underside of lighting grid -3.175m Floor to underside of beam – 4.2m Floor to underside of slab – 4.8m

Length – 27.6m Width (at pantry) – 9.3m Width (at bar) – 7.5m

| Setup    | Capacity |
|----------|----------|
| Sitting  | 120      |
| Standing | 220      |

- 2 projectors
- 3 microphones
- 16 BGM Speakers
- Dimmable lights (chandelier and spotlights)
- Cloakroom space
- Storage space
- 20 Dining tables
- 60 Wooden Dining Chairs
- 60 Vintage Dining Chairs
- 6 High stools
- 6 high tables
- 10 lounge sets
- Outdoor area
- Bar structure