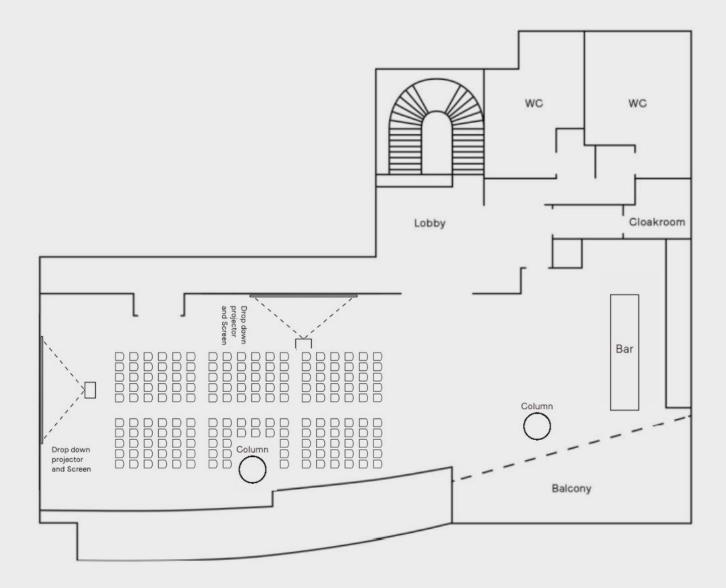

### **House Studio**

Theatre style (120 seats max)

Due to COVID-19, government social distancing regulations apply.

Lounge set up (50 seats max)

Due to COVID-19, government social distancing regulations apply.