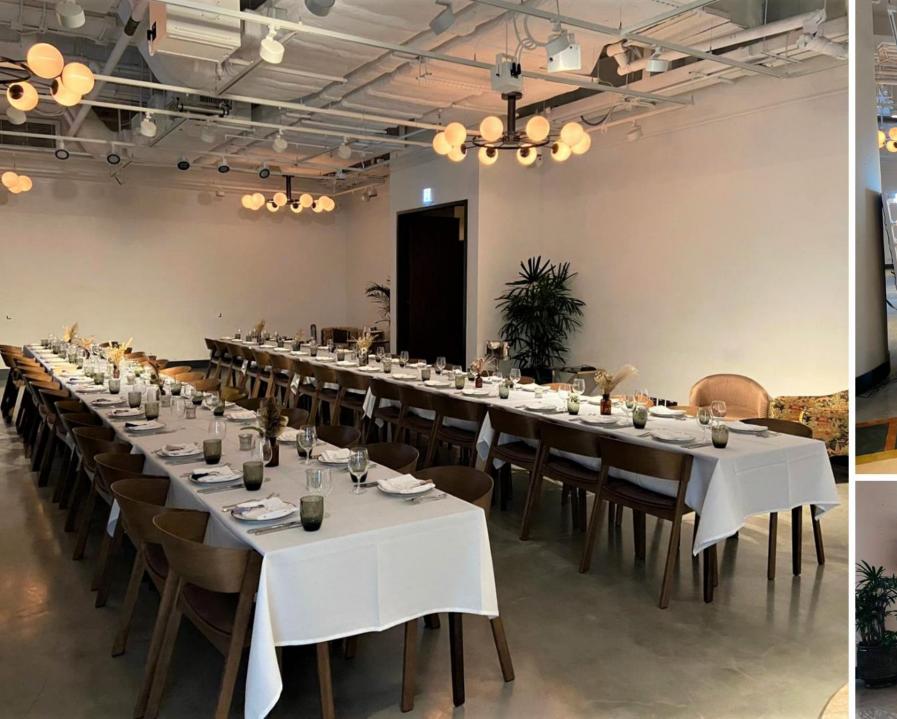

nderside of slab – 4.8m

Length – 27.6m Width (at pantry) – 9.3m Width (at bar) – 7.5m

| Setup    | Capacity |
|----------|----------|
| Sitting  | 120      |
| Standing | 220      |

Some COVID restrictions apply to capacity and checkin procedures. Please contact our team for the most up to date information.



Rental fee HKD 10,000 per hour (min. 4 hours) HKD 100,000 per day

Included in the Rental Fee:

- 2 projectors
- 3 microphones
- 16 BGM Speakers
- Dimmable lights (chandelier and spotlights)
- Cloakroom space
- Storage space
- 20 Dining tables
- 60 Wooden Dining Chairs
- 60 Vintage Dining Chairs
- 6 High stools
- 6 high tables
- 10 lounge sets
- Outdoor area
- Bar structure

Not included in the Rental Fee, but available upon request:

- Stage
- LED Screen
- F&B offerings



















Due to COVID-19, government social distancing regulations apply.

### House Studio

Dining set up (120 seats max)



### **House Studio**

Theatre style (120 seats max)



Due to COVID-19, government social distancing regulations apply.

Lounge set up (50 seats max)



Due to COVID-19, government social distancing regulations apply.

For more information please contact privatehire.hongkong@sohohouse.com