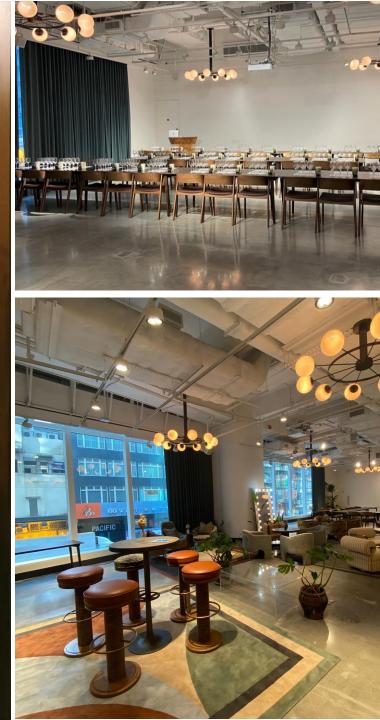

### House Studio

Dining set up (120 seats max)

### **House Studio**

Theatre style (120 seats max)

Due to COVID-19, government social distancing regulations apply.

Lounge set up (50 seats max)

Due to COVID-19, government social distancing regulations apply.