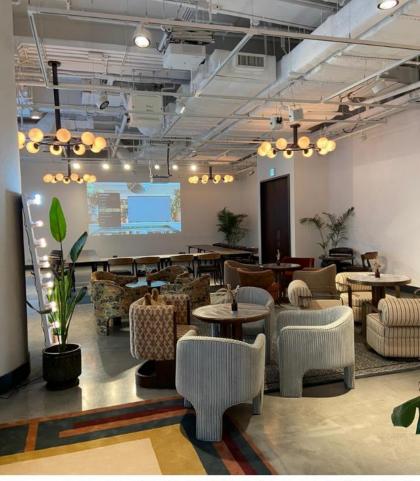

### **House Studio**

Theatre style (120 seats max)

Due to COVID-19, government social distancing regulations apply.

Lounge set up (50 seats max)

Due to COVID-19, government social distancing regulations apply.