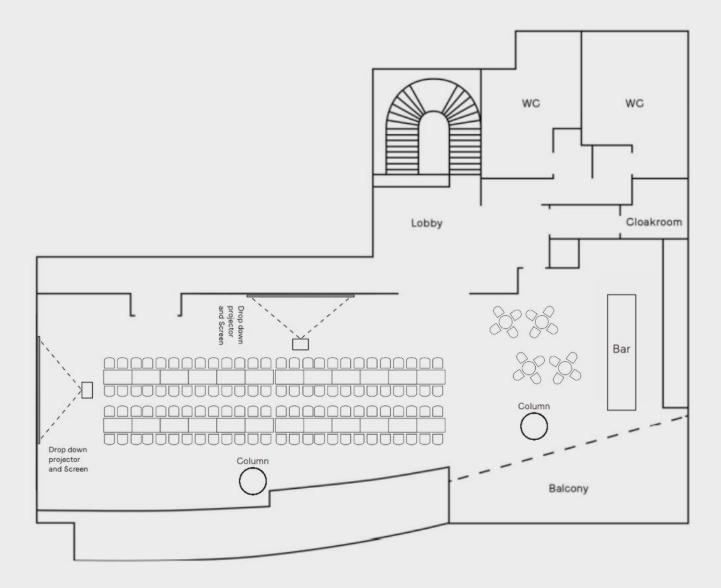

---------|
| Sitting  | 120      |
| Standing | 220      |

Some COVID restrictions apply to capacity and checkin procedures. Please contact our team for the most up to date information.



Rental fee HKD 10,000 per hour (min. 4 hours) HKD 100,000 per day

Included in the Rental Fee:

- 2 projectors
- 3 microphones
- 16 BGM Speakers
- Dimmable lights (chandelier and spotlights)
- Cloakroom space
- Storage space
- 20 Dining tables
- 60 Wooden Dining Chairs
- 60 Vintage Dining Chairs
- 6 High stools
- 6 high tables
- 10 lounge sets
- Outdoor area
- Bar structure

Not included in the Rental Fee, but available upon request:

- Stage
- LED Screen
- F&B offerings



















Due to COVID-19, government social distancing regulations apply.

### House Studio

Dining set up (120 seats max)



### **House Studio**

Theatre style (120 seats max)



Due to COVID-19, government social distancing regulations apply.

Lounge set up (50 seats max)



Due to COVID-19, government social distancing regulations apply.

For more information please contact privatehire.hongkong@sohohouse.com