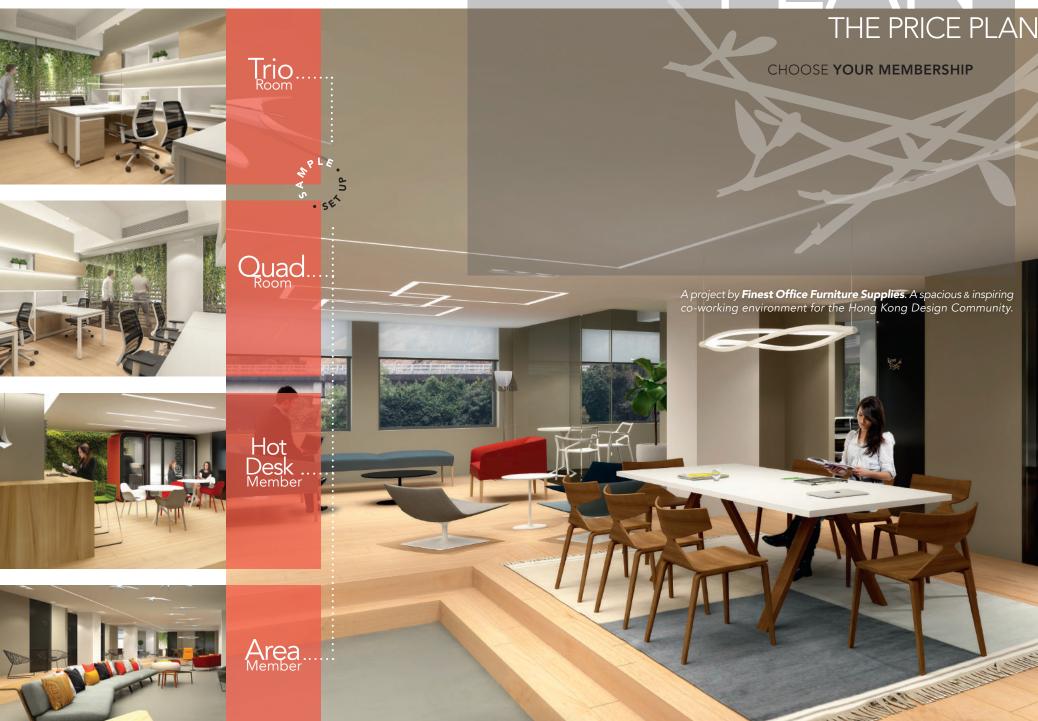

# OUR PLAN YOUR MEMBERSHIP OPTIONS

There are two ROOM membership options and two OPEN PLAN membership options.

You will see on the Price Options (inside page) what areas and facilities are available to each type of membership.