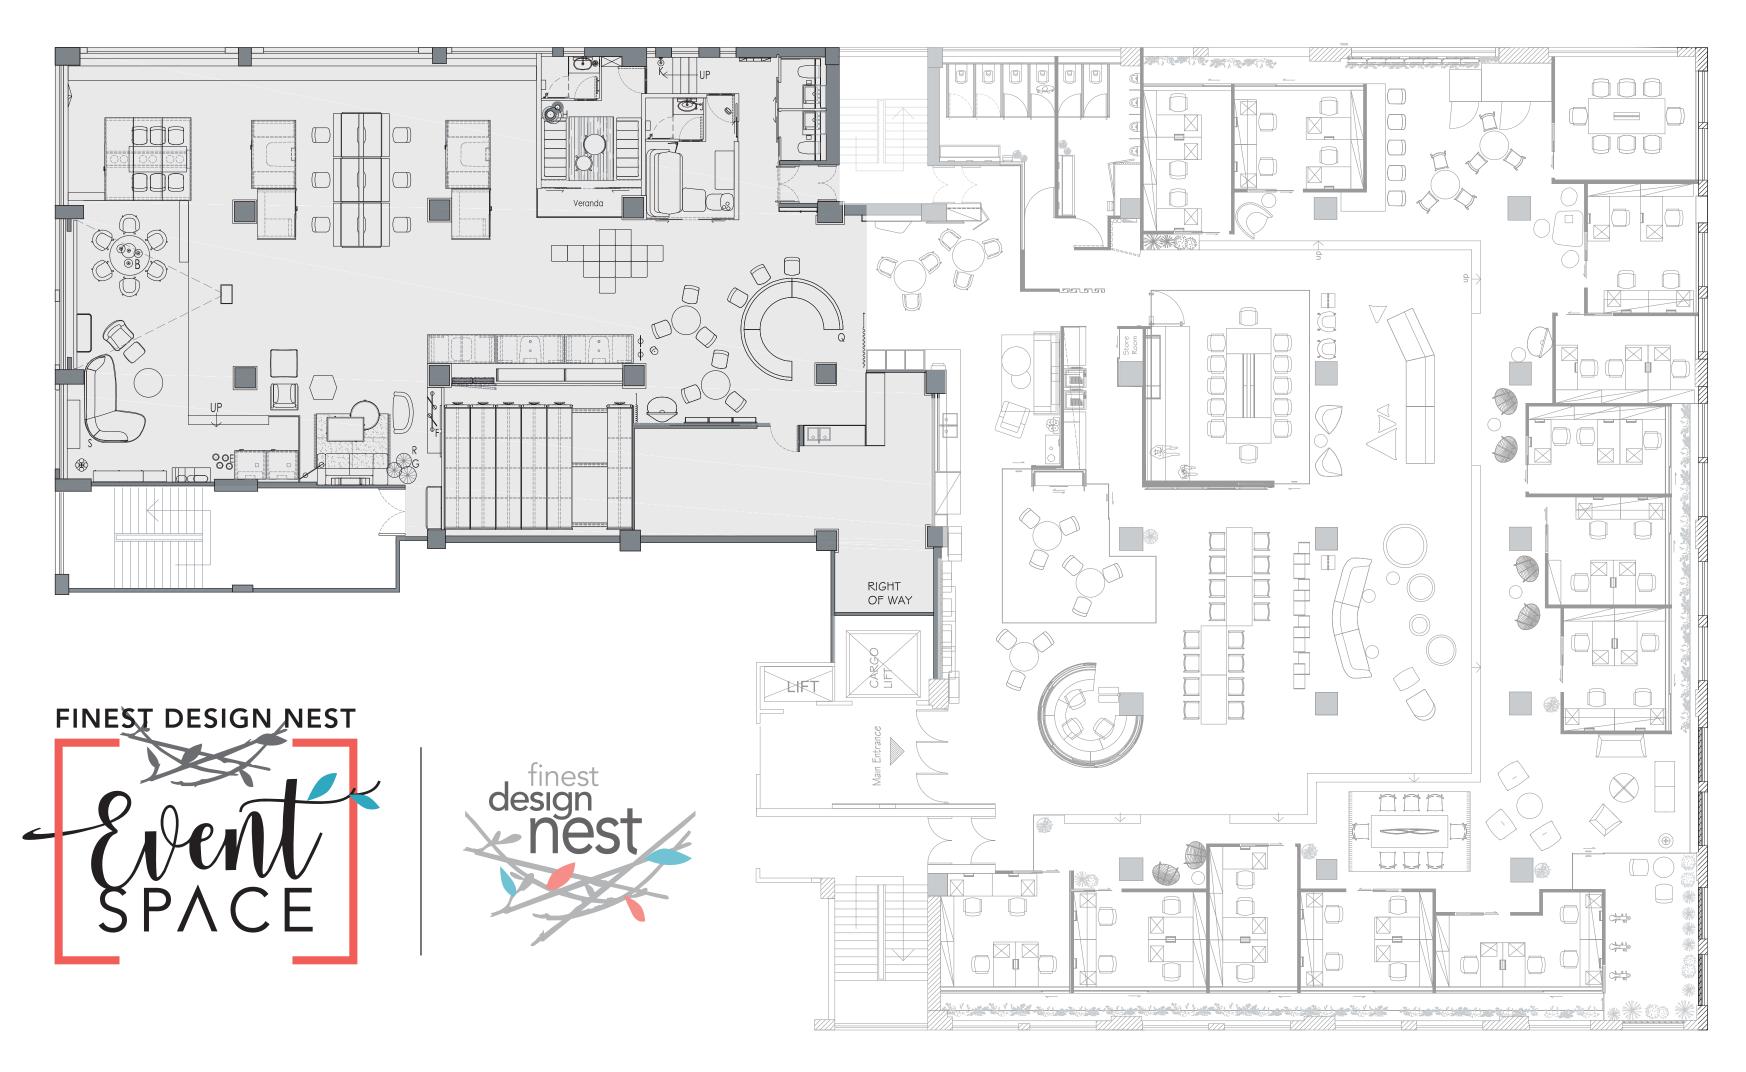

#### Address:

Workshop C 4/F, Wui Wah Factory Building 1035-1037 Yee Kuk West Street Lai Chi Kok, Kowloon Hong Kong

FDN\_01 Floor Plan - FDN\_01 F 1:100 @ A3

|                                                                                                             | ROOM ME                                               | MBERSHIP                                                                  | OPEN PLAN                 | MEMBERSHIP                             |                                                   |  |
|-------------------------------------------------------------------------------------------------------------|-------------------------------------------------------|---------------------------------------------------------------------------|---------------------------|----------------------------------------|---------------------------------------------------|--|
|                                                                                                             | •••••                                                 |                                                                           | ••••••                    | ······································ |                                                   |  |
| FINEST DESIGN NEST                                                                                          |                                                       |                                                                           | Hot                       |                                        |                                                   |  |
| PRICE OPTIONS:                                                                                              | Trio<br>Room                                          | Quad                                                                      | Desk<br>Member            | Area<br>Member                         |                                                   |  |
| Membership Options                                                                                          |                                                       |                                                                           |                           |                                        | Additional Charge                                 |  |
| Monthly Fee and Additional Charge                                                                           | HK\$13,500                                            | HK\$18,000                                                                | HK\$3,500                 | HK\$2,500                              |                                                   |  |
| Electricity Cost                                                                                            | V                                                     | V                                                                         |                           |                                        | By metre in the room                              |  |
| Set-up Fee (Non-refundable)                                                                                 | HK\$1,000                                             | HK\$1,000                                                                 | HK\$1,000                 | HK\$1,000                              |                                                   |  |
| Room Exchange Charge                                                                                        | HK\$5,000                                             | HK\$5,000                                                                 |                           |                                        |                                                   |  |
| Membership Period                                                                                           | 3 or 6 months                                         | 3 or 6 months                                                             | 3 or 6 months             | 3 or 6 months                          |                                                   |  |
| Security Deposit                                                                                            | 2 monthly fee                                         | 2 monthly fee                                                             | 2 monthly fee             | 2 monthly fee                          |                                                   |  |
| Discount Term                                                                                               |                                                       | Monthly in advance.<br>10% discount for 6 consecutive monthly fee in adva |                           |                                        |                                                   |  |
| Guest Day Pass / mth                                                                                        | 9 / room                                              | 12 / room                                                                 | 3 / member                | 3 / member                             | HK\$200 / guest                                   |  |
| Accessible Areas (Opening Hour                                                                              | rs: 9:00 - 22:00 Mo                                   | onday to Saturday                                                         | y except Public Ho        | olidays)                               |                                                   |  |
| Private Room                                                                                                | ~                                                     | V                                                                         |                           |                                        |                                                   |  |
| Hot Desk Area: • The Hot Desk • The Forum • The Link (Excluding Phone Booths)                               |                                                       |                                                                           | V                         |                                        |                                                   |  |
| Common Area:  • Lounge  • Community Space  • The Lookout  • The Porch  • Copy & Print Zone  • Workout Space | V                                                     | V                                                                         | V                         | V                                      |                                                   |  |
| Workshop (Max: 3 ppl x 2 groups)*                                                                           | V                                                     | V                                                                         | V                         | V                                      |                                                   |  |
| The Drawing Room (Max: 8 ppl)*                                                                              | 10 hours for<br>Free / mth                            | 14 hours for<br>Free / mth                                                | 2 hours for<br>Free / mth | HK\$200 / hr                           | HK\$200 / hr (Members) HK\$400 / hr (Non-members  |  |
| Boardroom (Max: 24 ppl)*                                                                                    | 4 hours for<br>Free / mth                             | 6 hours for<br>Free / mth                                                 | HK\$500 / hr              | HK\$500 / hr                           | HK\$500 / hr (Members) HK\$1,000 / hr (Non-member |  |
| Event Space for Rental in<br>Common Area (Max: 150 ppl)                                                     | HK\$4,000/hr (Members) and HK\$5,000/hr (Non-members) |                                                                           |                           |                                        |                                                   |  |
| Amenities                                                                                                   |                                                       |                                                                           |                           |                                        |                                                   |  |
| Super-fast Secured Wired Internet<br>& WiFi                                                                 | ~                                                     | V                                                                         | V                         | ~                                      |                                                   |  |
| NAS File Storage & Backup & Sharing                                                                         | V                                                     | V                                                                         | V                         | V                                      |                                                   |  |
| "Mitel" IP Phone System                                                                                     | V                                                     | V                                                                         |                           |                                        |                                                   |  |
| "Framery" Phone Booth x 2                                                                                   | V                                                     | V                                                                         | V                         | V                                      |                                                   |  |
| Finest Safe Storage**                                                                                       | V                                                     | V                                                                         | V                         | V                                      | HK\$800 / mth                                     |  |
| Bike Storage***                                                                                             | <i>V</i>                                              | <i>V</i>                                                                  | <i>V</i>                  | ~                                      |                                                   |  |
| Personal Locker x 15                                                                                        | •                                                     | •                                                                         | V                         | ~                                      | HK\$50 / day                                      |  |
| Mailbox x 36                                                                                                |                                                       |                                                                           | V                         | <u> </u>                               | HK\$300 / mth                                     |  |
| Receptionist Support                                                                                        | V                                                     | V                                                                         | V                         | V                                      | 11140007111411                                    |  |
| Room Cleaning Service****                                                                                   | <i>V</i>                                              | V                                                                         | <u> </u>                  | <u> </u>                               | HK\$100 / hr                                      |  |
| "Apple" Spare Desktop / Laptop                                                                              |                                                       | <i>V</i>                                                                  | V                         | ~                                      | 111(\$1007111                                     |  |
| Resource Library                                                                                            | <i>V</i>                                              | <i>'</i>                                                                  | <i>V</i>                  | ~                                      |                                                   |  |
|                                                                                                             |                                                       | <i>'</i>                                                                  | •                         | •                                      |                                                   |  |
| Smart Remote Energy Control System  Exercycle x 3                                                           | <i>V</i>                                              | <i>V</i>                                                                  | ./                        | .,                                     |                                                   |  |
| Exercycle x 3 "Loewe" 46" TV for News Broadcast                                                             | <i>V</i>                                              | <i>V</i>                                                                  | <i>V</i>                  | <i>V</i>                               |                                                   |  |
| "Xerox" A3 Copier / Fax / Scanner                                                                           | <i>V</i>                                              | <i>V</i>                                                                  | V                         | ~                                      | B/W HK\$1 / sheet                                 |  |
| Shredder                                                                                                    | V                                                     | V                                                                         | V                         | ~                                      | Color HK\$3 / sheet                               |  |
| Vending Machine for Beverage & Snacks                                                                       | ~                                                     | ~                                                                         | v                         | V                                      | Paid by Octopus Card                              |  |
| "Miele" Microwave x 2                                                                                       | V                                                     | V                                                                         | V                         | ~                                      |                                                   |  |
| "Miele" Desktop Coffee Maker                                                                                |                                                       | · · · · · · · · · · · · · · · · · · ·                                     | <i>'</i>                  | ~                                      |                                                   |  |
| "Miele" Refrigerator Space for Lunch Packs****                                                              | ~                                                     | ~                                                                         | V                         | ~                                      |                                                   |  |
| Packs" """                                                                                                  |                                                       |                                                                           |                           |                                        |                                                   |  |