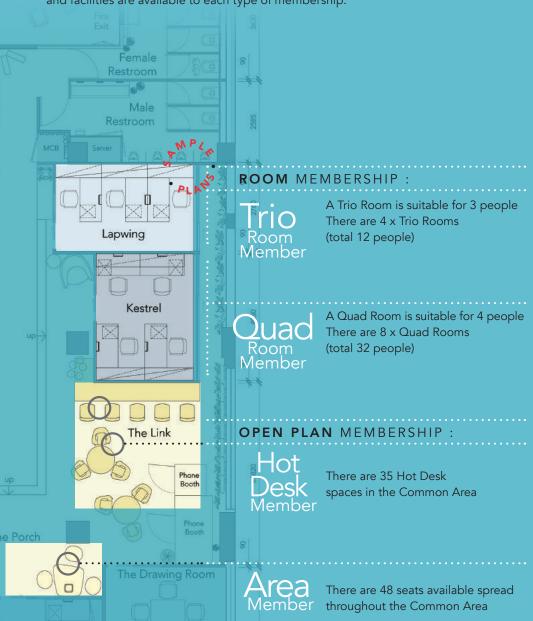

# OUR PLAN YOUR MEMBERSHIP OPTIONS

There are two ROOM membership options and two OPEN PLAN membership options.

You will see on the Price Options (inside page) what areas and facilities are available to each type of membership.

# Total Capacity 130 PPL

| Ė | TRIO Room Member | 12 PPL |
|---|------------------|--------|
|   | QUAD Room Member | 32 PPL |
|   | HOT DESK Member  |        |
|   | AREA Member      | 48 PPL |
|   | Receptionist     | 2 DDI  |