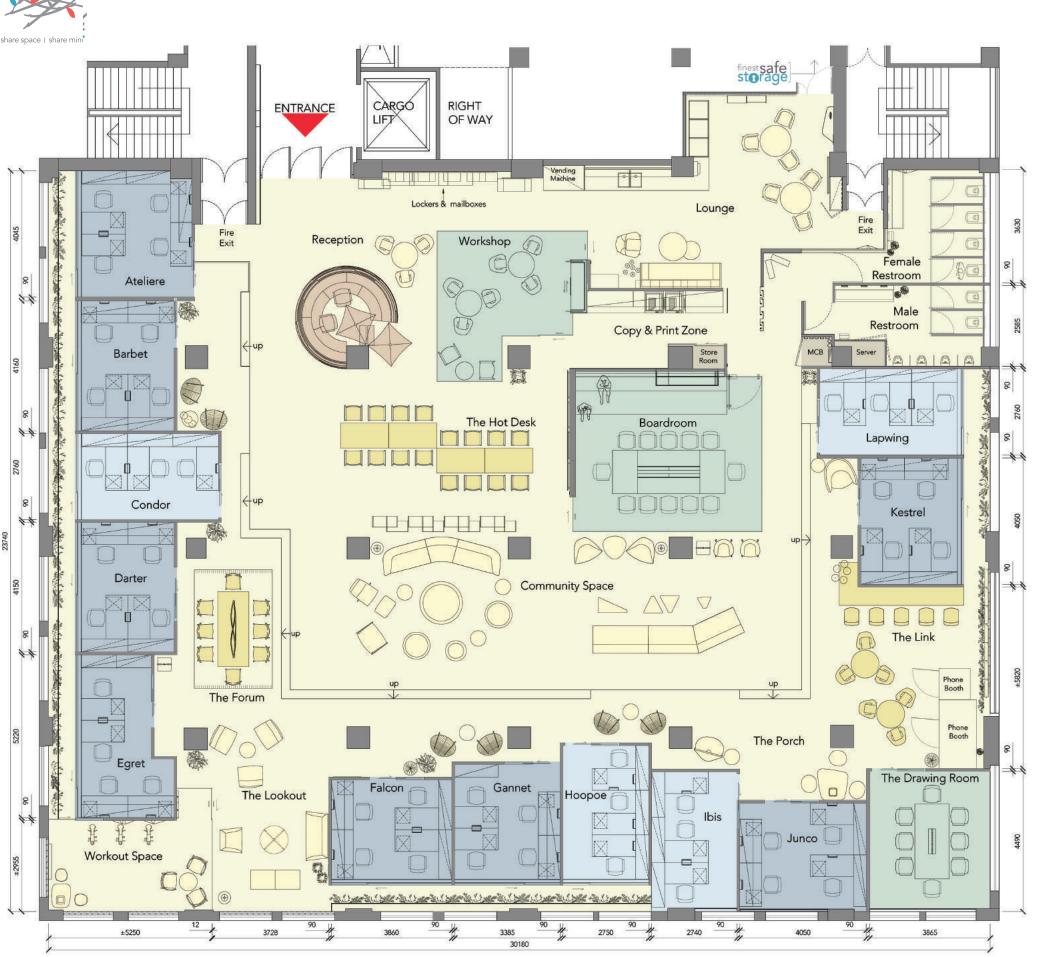

#### Room Names / Area

| Ateliere | QUAD | 14.8m <sup>2</sup> |
|----------|------|--------------------|
| Barbet   | QUAD | 13m <sup>2</sup>   |
|          | TRIO |                    |
| Darter   | QUAD | 13m <sup>2</sup>   |
|          | QUAD |                    |
|          | QUAD |                    |
| Gannet   | QUAD | 12.9m <sup>2</sup> |
| Ноорое   | TRIO | 12.2m <sup>2</sup> |
|          | TRIO |                    |
| Junco    | QUAD | 14m <sup>2</sup>   |
| Kestrel  | QUAD | 13.2m <sup>2</sup> |
| Lapwing  | TRIO | 12.6m <sup>2</sup> |
|          |      |                    |

# Room Types:

TRIO Room: 12.2m2/-12.6m2/ x 4 QUAD Room: 12.9m2/-14.8m2/ x 8

#### Total Floor Area: 762m<sup>2</sup>

| TRIO + QUAD Rooms  | 157.1m   |
|--------------------|----------|
| Common Area        | . 538.5m |
| Boardroom          | 29.6m    |
| ■ The Drawing Room | 17.3m    |
| ■ Workshop         |          |
| Private Area       |          |

# Total Capacity 130 PPL

| Ė | TRIO Room Member | 12 PPL |
|---|------------------|--------|
|   | QUAD Room Member | 32 PPL |
|   | HOT DESK Member  |        |
|   | AREA Member      | 48 PPL |
|   | Receptionist     | 2 DDI  |

#### Address:

Workshop C 4/F, Wui Wah Factory Building 1035-1037 Yee Kuk West Street Lai Chi Kok, Kowloon Hong Kong

FDN\_01 Floor Plan - FDN\_01 F 1:100 @ A3

|                                                                                                             | ROOM ME                                               | MBERSHIP                                                                  | OPEN PLAN                 | MEMBERSHIP                             |                                                   |  |
|-------------------------------------------------------------------------------------------------------------|-------------------------------------------------------|---------------------------------------------------------------------------|---------------------------|----------------------------------------|---------------------------------------------------|--|
|                                                                                                             | •••••                                                 |                                                                           | ••••••                    | ······································ |                                                   |  |
| FINEST DESIGN NEST                                                                                          |                                                       |                                                                           | Hot                       |                                        |                                                   |  |
| PRICE OPTIONS:                                                                                              | Trio<br>Room                                          | Quad                                                                      | Desk<br>Member            | Area<br>Member                         |                                                   |  |
| Membership Options                                                                                          |                                                       |                                                                           |                           |                                        | Additional Charge                                 |  |
| Monthly Fee and Additional Charge                                                                           | HK\$13,500                                            | HK\$18,000                                                                | HK\$3,500                 | HK\$2,500                              |                                                   |  |
| Electricity Cost                                                                                            | V                                                     | V                                                                         |                           |                                        | By metre in the room                              |  |
| Set-up Fee (Non-refundable)                                                                                 | HK\$1,000                                             | HK\$1,000                                                                 | HK\$1,000                 | HK\$1,000                              |                                                   |  |
| Room Exchange Charge                                                                                        | HK\$5,000                                             | HK\$5,000                                                                 |                           |                                        |                                                   |  |
| Membership Period                                                                                           | 3 or 6 months                                         | 3 or 6 months                                                             | 3 or 6 months             | 3 or 6 months                          |                                                   |  |
| Security Deposit                                                                                            | 2 monthly fee                                         | 2 monthly fee                                                             | 2 monthly fee             | 2 monthly fee                          |                                                   |  |
| Discount Term                                                                                               |                                                       | Monthly in advance.<br>10% discount for 6 consecutive monthly fee in adva |                           |                                        |                                                   |  |
| Guest Day Pass / mth                                                                                        | 9 / room                                              | 12 / room                                                                 | 3 / member                | 3 / member                             | HK\$200 / guest                                   |  |
| Accessible Areas (Opening Hour                                                                              | rs: 9:00 - 22:00 Mo                                   | onday to Saturday                                                         | y except Public Ho        | olidays)                               |                                                   |  |
| Private Room                                                                                                | ~                                                     | V                                                                         |                           |                                        |                                                   |  |
| Hot Desk Area: • The Hot Desk • The Forum • The Link (Excluding Phone Booths)                               |                                                       |                                                                           | V                         |                                        |                                                   |  |
| Common Area:  • Lounge  • Community Space  • The Lookout  • The Porch  • Copy & Print Zone  • Workout Space | V                                                     | V                                                                         | V                         | V                                      |                                                   |  |
| Workshop (Max: 3 ppl x 2 groups)*                                                                           | V                                                     | V                                                                         | V                         | V                                      |                                                   |  |
| The Drawing Room (Max: 8 ppl)*                                                                              | 10 hours for<br>Free / mth                            | 14 hours for<br>Free / mth                                                | 2 hours for<br>Free / mth | HK\$200 / hr                           | HK\$200 / hr (Members) HK\$400 / hr (Non-members  |  |
| Boardroom (Max: 24 ppl)*                                                                                    | 4 hours for<br>Free / mth                             | 6 hours for<br>Free / mth                                                 | HK\$500 / hr              | HK\$500 / hr                           | HK\$500 / hr (Members) HK\$1,000 / hr (Non-member |  |
| Event Space for Rental in<br>Common Area (Max: 150 ppl)                                                     | HK\$4,000/hr (Members) and HK\$5,000/hr (Non-members) |                                                                           |                           |                                        |                                                   |  |
| Amenities                                                                                                   |                                                       |                                                                           |                           |                                        |                                                   |  |
| Super-fast Secured Wired Internet<br>& WiFi                                                                 | ~                                                     | V                                                                         | V                         | ~                                      |                                                   |  |
| NAS File Storage & Backup & Sharing                                                                         | V                                                     | V                                                                         | V                         | V                                      |                                                   |  |
| "Mitel" IP Phone System                                                                                     | V                                                     | V                                                                         |                           |                                        |                                                   |  |
| "Framery" Phone Booth x 2                                                                                   | V                                                     | V                                                                         | V                         | V                                      |                                                   |  |
| Finest Safe Storage**                                                                                       | V                                                     | V                                                                         | V                         | V                                      | HK\$800 / mth                                     |  |
| Bike Storage***                                                                                             | <i>V</i>                                              | <i>V</i>                                                                  | <i>V</i>                  | ~                                      |                                                   |  |
| Personal Locker x 15                                                                                        | •                                                     | •                                                                         | V                         | ~                                      | HK\$50 / day                                      |  |
| Mailbox x 36                                                                                                |                                                       |                                                                           | V                         | <u> </u>                               | HK\$300 / mth                                     |  |
| Receptionist Support                                                                                        | V                                                     | V                                                                         | V                         | V                                      | 11140007111411                                    |  |
| Room Cleaning Service****                                                                                   | <i>V</i>                                              | V                                                                         | <u> </u>                  | <u> </u>                               | HK\$100 / hr                                      |  |
| "Apple" Spare Desktop / Laptop                                                                              |                                                       | <i>V</i>                                                                  | V                         | ~                                      | 111(\$1007111                                     |  |
| Resource Library                                                                                            | <i>V</i>                                              | <i>'</i>                                                                  | <i>V</i>                  | ~                                      |                                                   |  |
|                                                                                                             |                                                       | <i>'</i>                                                                  | •                         | •                                      |                                                   |  |
| Smart Remote Energy Control System  Exercycle x 3                                                           | <i>V</i>                                              | <i>V</i>                                                                  | ./                        | .,                                     |                                                   |  |
| Exercycle x 3 "Loewe" 46" TV for News Broadcast                                                             | <i>V</i>                                              | <i>V</i>                                                                  | <i>V</i>                  | <i>V</i>                               |                                                   |  |
| "Xerox" A3 Copier / Fax / Scanner                                                                           | <i>V</i>                                              | <i>V</i>                                                                  | V                         | ~                                      | B/W HK\$1 / sheet                                 |  |
| Shredder                                                                                                    | V                                                     | V                                                                         | V                         | ~                                      | Color HK\$3 / sheet                               |  |
| Vending Machine for Beverage & Snacks                                                                       | ~                                                     | ~                                                                         | v                         | V                                      | Paid by Octopus Card                              |  |
| "Miele" Microwave x 2                                                                                       | V                                                     | V                                                                         | V                         | ~                                      |                                                   |  |
| "Miele" Desktop Coffee Maker                                                                                |                                                       | · · · · · · · · · · · · · · · · · · ·                                     | <i>'</i>                  | ~                                      |                                                   |  |
| "Miele" Refrigerator Space for Lunch Packs****                                                              | ~                                                     | ~                                                                         | V                         | ~                                      |                                                   |  |
| Packs" """                                                                                                  |                                                       |                                                                           |                           |                                        |                                                   |  |